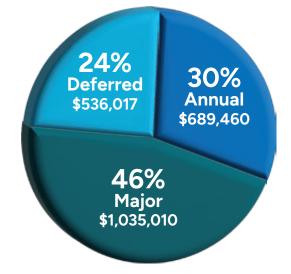

## **\$2,260,487** 2022 Foundation GIFTS\*

## 2022 Endowments & Support

| 5th Floor Surgical Services Unit Remodel               | .\$1,250,000 |
|--------------------------------------------------------|--------------|
| Anderson Downes Nursing Scholarships                   | \$337,619    |
| Grants - Trauma, Emergency Preparedness                | \$179,644    |
| Ambulance                                              | \$150,000    |
| 2 Transport Van Ambulances                             | \$140,000    |
| Auxiliary Salary Support                               | \$109,620    |
| Schliemann Center for Women                            | \$105,250    |
| iNtuition™ Solution CT Cardiac Package                 | \$100,000    |
| Mruk Family Center on Aging                            | \$91,661     |
| Peitz Cancer Support House                             | \$91,252     |
| Kerr Medical Student Scholarships                      | \$54,000     |
| Reppell Diabetes Learning Center                       | \$42,014     |
| Employee Crisis Fund                                   | \$24,132     |
| Baxter Health Children & Grand Children Scholarships . | \$21,000     |
| Diabetes Endowment                                     | \$14,672     |
| Caroline Austino Fund                                  | \$13,278     |
| Hospice of the Ozarks                                  | \$10,838     |
| Mobile Patient Lift                                    | \$5,400      |
| 2 ENT Pediatric Endoscope Telescopes                   | \$3,950      |

#### TOTAL .....\$2,744,330